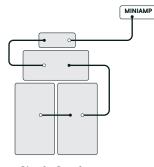

No Weels'

**CONNECTION DIAGRAM** \*\*Neutrik NL4 4P Cables included

ENCLOSURE SCOOP

Dimensions

Weight

Material

Coating

Finish

Grille

Wheels

Single Stack Wiring example

Single Stack Wiring example

Double Stack Wiring example