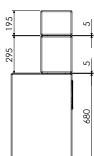

MID

725x 295 x 250 mm

15 kg / 220 lbs

HORN

195x 405 x 250 mm

6 kg / 220 lbs

### 887 760

\*Customizable on request \*\*Neutrik NL4 4P Cables included

680x 380 x 488 mm

18mm Russian Birch WB

2K Raptor Liner - RAL Colors\*

Powderd coated carbon steel'

30 kg / 220 lbs

Embossed paint\*

No Weels'

**CONNECTION DIAGRAM** \*\*Neutrik NL4 4P Cables included

ENCLOSURE SCOOP

Dimensions

Weight

Material

Coating

Finish