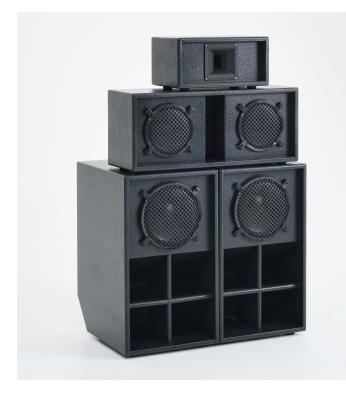

#### DESCRIPTION

The MiniSOUND is a portable system designed following the original reagge soundsystem formula.

MiniSOUND comes from the need of smaller stackable solution capable to deliver the unique presence and slam of basslines and beats characteristic of reggae & dub music.

Scoop bass bins, compression horns and tweeters have contributed creating an unmistakable sound texture, which is traced and improved in the Stakx MiniSOUND by the use of premium quality transducers with smart and compact Amplifier + DSP solution, such as Stakx MiniAMP.

#### **KEY FEATURES**

- Heavy and tight scoop bass response
- Expressive midrange with Sparkling top End
- Plug and Play using Stakx MiniAMP
- Composable Stereo stack or Double Stack

**TECHNICAL DRAWINGS** 