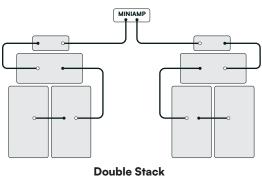

Grille

Wheels

Single Stack Wiring example

Single Stack Wiring example

Double Stack Wiring example