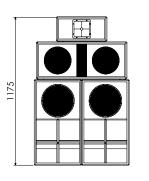

MID

725x 295 x 250 mm

15 kg / 220 lbs

HORN

195x 405 x 250 mm

6 kg / 220 lbs

### 887 760

\*Customizable on request \*\*Neutrik NL4 4P Cables included

680x 380 x 488 mm

18mm Russian Birch WB

2K Raptor Liner - RAL Colors\*

Powderd coated carbon steel'

30 kg / 220 lbs

Embossed paint\*