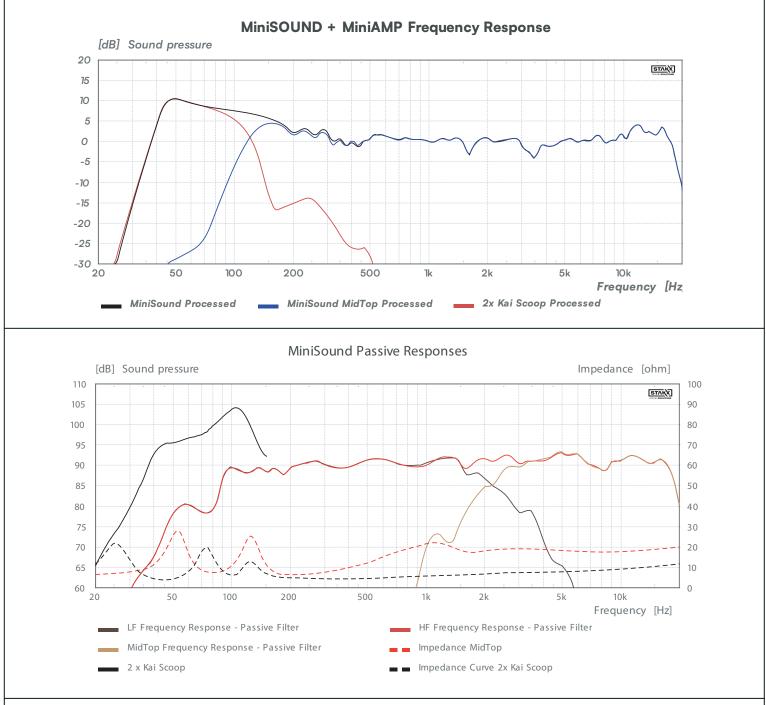

#### SPECIFICATIONS

| Raw Frequency Respon | se 38 Hz - 20 kHz (-10dB) |                  |            |
|----------------------|---------------------------|------------------|------------|
| Max SPL              | 126 dBSPL                 |                  |            |
| Nominal Dispersion   | 90° x 60° [HxV]           |                  |            |
| Sound Color          | Firm Bass - Sparkling Top |                  |            |
|                      |                           |                  |            |
|                      | SCOOP                     | MID              | HORN       |
|                      |                           |                  |            |
| Transducers          | 10" - 2,5" VC             | 2 x 8" - 1.5" VC | 1" - 1" VC |
|                      |                           |                  |            |
| Fransducers          | 10" - 2,5" VC             | 2 x 8" - 1.5" VC | 1" - 1" VC |