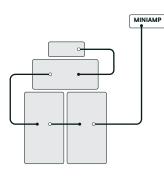

No Weels'

**CONNECTION DIAGRAM** \*\*Neutrik NL4 4P Cables included

ENCLOSURE SCOOP

Dimensions

Weight

Material

Coating

Finish

Grille

Wheels

Single Stack Wiring example

Single Stack Wiring example

Double Stack Wiring example